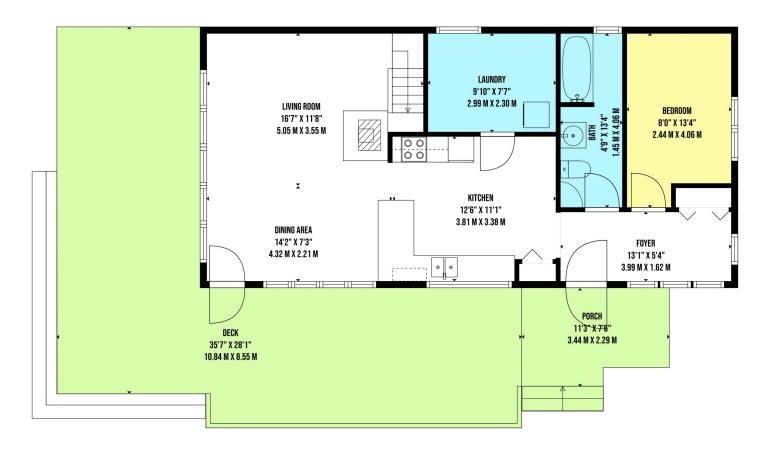

oog ap

TOTAL: 1185 sq. ft, 110 m2 FLOOR 1: 762 sq. ft, 71 m2, FLOOR 2: 423 sq. ft, 39 m2 EXCLUDED AREAS: PORCH: 90 sq. ft, 8 m2, DECK: 571 sq. ft, 53 m2, OPEN TO BELOW: 264 sq. ft, 25 m2, LOW CELLING: 75 sq. ft, 7 m2

THIS IS A MARKETING FLOOR PLAN, NOT USED FOR ASSESSING A HOME'S VALUE. MEASUREMENT'S ARE APPROXIMATE AND SHOULD BE VERIFIED

KAREN NIMIGON

loog plan

TOTAL: 1185 sq. ft, 110 m2 FLOOR 1: 762 sq. ft, 71 m2, FLOOR 2: 423 sq. ft, 39 m2 EXCLUDED AREAS: PORCH: 90 sq. ft, 8 m2, DECK: 571 sq. ft, 53 m2, OPEN TO BELOW: 264 sq. ft, 25 m2, LOW CEILING: 75 sq. ft, 7 m2

THIS IS A MARKETING FLOOR PLAN, NOT USED FOR ASSESSING A HOME'S VALUE. MEASUREMENT'S ARE APPROXIMATE AND SHOULD BE VERIFIED

705-457-6505

KAREN NIMIGON

Redstone Lake, 1005 Kettle Trl.

FLOOR 1

TOTAL: 1185 sq. ft, 110 m2 FLOOR 1: 762 sq. ft, 71 m2, FLOOR 2: 423 sq. ft, 39 m2 EXCLUDED AREAS: PORCH: 90 sq. ft, 8 m2, DECK: 571 sq. ft, 53 m2, OPEN TO BELOW: 264 sq. ft, 25 m2, LOW CEILING: 75 sq. ft, 7 m2

THIS IS A MARKETING FLOOR PLAN, NOT USED FOR ASSESSING A HOME'S VALUE. MEASUREMENT'S ARE APPROXIMATE AND SHOULD BE VERIFIED

705-457-6505

KAREN NIMIGON

Redstone Lake, 1005 Kettle Trl.

ow

PERSPECTIVE SUMMARY No.25232 THIS SHEET SUMMARIZES THE OVERALL CONDITION OF THE VARIOUS HOUSE SYSTEMS IN COMPARISON TO HOUSES OF ITS PEERS STRUCTURE: **ELECTRIC:** safety Major / Minor Major / Minor N 5 **Repairs Recommended** Complex / Simple **Circuit Check Repairs Recommended** Avg. Recommended Above Below Above Avg Below **HEATING / AIR CONDITIONING: PLUMBING:** Major / Minor Major / Minor ~ **Repairs / Maintenance Repairs / Maintenance** Recommended Recommended **Aged Equipment** Above Ava Below Above Avg. Below BASEMENT / CRAWL SPACE / SLAB: KITCHEN: 4 Major / Minor 5 Major / Minor **Repairs Recommended** 田田 **Repairs Recommended** Moisture / Seepage **Aged Equipment** signs present Above Above Avg. Below Avg. Below **INTERIOR:** EXTERIOR: Major / Minor Major / Minor  $\sqrt{1}$ 5 **Repairs Recommended Repairs Recommended** ( Cosmetics Cosmetics Avg. Above Below Above Avg. Below Level of complexity: High Medium) Low Subjectivity of opinions: High Medium Low Probability of undiscovered/unreported problems/unsafe conditions Major H ML Minor H ML MAJOR POINTS OF CONCERN ARE: SIGNIFICANT QUALITIES OF THIS HOUSE ARE - Structuraly sound - Interior finish. - Quality Window. None Noted. trees large tover LP lighting hana udditional/enlarged problems and increased expenses are likely unless concerns/recommendations contained in this report are acte Failing to act before taking ownership increases your risk of problems and expenses. You must maintain your property; budget 1-3% of the purchas price for routine annual maintenance. CONTRACT: This report is a summary done to a generalist level. You are expected to follow up with specialists for greater detail, etc. You must read all of the backup information in the report and you must act on it prior to taking ownership of the property. Please reread your contract and contact the inspection company if you or your attorney have any concerns about its provisions. IF YOU HAVE NOT ATTENDED THE INSPECTION, THERE IS LIKELY TO BE MUCH THAT YOU WON'T KNOW BY ONLY READING THE REPORT. PLEASE CONTACT THE INSPECTOR AT EITHER OF THE FOLLOWING NUMBERS: Daytime -600-632-0519 Evening 405-455-9055REV 18