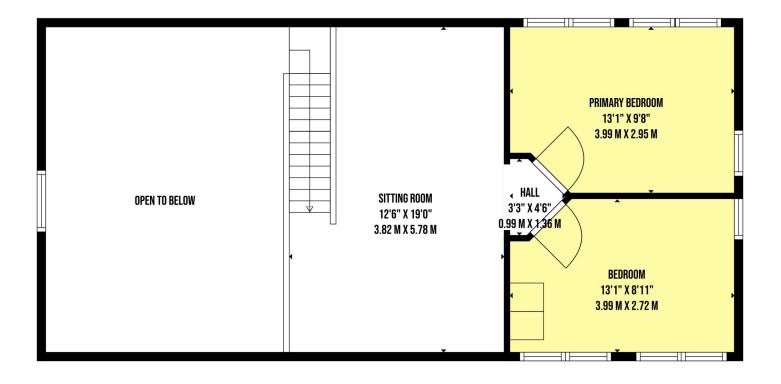

oog ap

TOTAL: 1185 sq. ft, 110 m2 FLOOR 1: 762 sq. ft, 71 m2, FLOOR 2: 423 sq. ft, 39 m2 EXCLUDED AREAS: PORCH: 90 sq. ft, 8 m2, DECK: 571 sq. ft, 53 m2, OPEN TO BELOW: 264 sq. ft, 25 m2, LOW CELLING: 75 sq. ft, 7 m2

THIS IS A MARKETING FLOOR PLAN, NOT USED FOR ASSESSING A HOME'S VALUE. MEASUREMENT'S ARE APPROXIMATE AND SHOULD BE VERIFIED

KAREN NIMIGON

loog plan

TOTAL: 1185 sq. ft, 110 m2 FLOOR 1: 762 sq. ft, 71 m2, FLOOR 2: 423 sq. ft, 39 m2 EXCLUDED AREAS: PORCH: 90 sq. ft, 8 m2, DECK: 571 sq. ft, 53 m2, OPEN TO BELOW: 264 sq. ft, 25 m2, LOW CEILING: 75 sq. ft, 7 m2

THIS IS A MARKETING FLOOR PLAN, NOT USED FOR ASSESSING A HOME'S VALUE. MEASUREMENT'S ARE APPROXIMATE AND SHOULD BE VERIFIED

705-457-6505

KAREN NIMIGON

Redstone Lake, 1005 Kettle Trl.

FLOOR 1

TOTAL: 1185 sq. ft, 110 m2 FLOOR 1: 762 sq. ft, 71 m2, FLOOR 2: 423 sq. ft, 39 m2 EXCLUDED AREAS: PORCH: 90 sq. ft, 8 m2, DECK: 571 sq. ft, 53 m2, OPEN TO BELOW: 264 sq. ft, 25 m2, LOW CEILING: 75 sq. ft, 7 m2

THIS IS A MARKETING FLOOR PLAN, NOT USED FOR ASSESSING A HOME'S VALUE. MEASUREMENT'S ARE APPROXIMATE AND SHOULD BE VERIFIED

705-457-6505

KAREN NIMIGON

Redstone Lake, 1005 Kettle Trl.

ow

PERSPECTIVE SUMMARY No.25232 THIS SHEET SUMMARIZES THE OVERALL CONDITION OF THE VARIOUS HOUSE SYSTEMS IN COMPARISON TO HOUSES OF ITS PEERS STRUCTURE: **ELECTRIC:** safety Major / Minor Major / Minor N 5 **Repairs Recommended** Complex / Simple **Circuit Check Repairs Recommended** Avg. Recommended Above Below Above Avg Below **HEATING / AIR CONDITIONING: PLUMBING:** Major / Minor Major / Minor ~ **Repairs / Maintenance Repairs / Maintenance** Recommended Recommended **Aged Equipment** Above Ava Below Above Avg. Below BASEMENT / CRAWL SPACE / SLAB: KITCHEN: 4 Major / Minor 5 Major / Minor **Repairs Recommended** 田田 **Repairs Recommended** Moisture / Seepage **Aged Equipment** signs present Above Above Avg. Below Avg. Below **INTERIOR:** EXTERIOR: Major / Minor Major / Minor  $\sqrt{1}$ 5 **Repairs Recommended Repairs Recommended** ( Cosmetics Cosmetics Avg. Above Below Above Avg. Below Level of complexity: High Medium) Low Subjectivity of opinions: High Medium Low Probability of undiscovered/unreported problems/unsafe conditions Major H ML Minor H ML MAJOR POINTS OF CONCERN ARE: SIGNIFICANT QUALITIES OF THIS HOUSE ARE - Structuraly sound - Interior finish. - Quality Window. None Noted. trees large tover LP lighting hana udditional/enlarged problems and increased expenses are likely unless concerns/recommendations contained in this report are acte Failing to act before taking ownership increases your risk of problems and expenses. You must maintain your property; budget 1-3% of the purchas price for routine annual maintenance. CONTRACT: This report is a summary done to a generalist level. You are expected to follow up with specialists for greater detail, etc. You must read all of the backup information in the report and you must act on it prior to taking ownership of the property. Please reread your contract and contact the inspection company if you or your attorney have any concerns about its provisions. IF YOU HAVE NOT ATTENDED THE INSPECTION, THERE IS LIKELY TO BE MUCH THAT YOU WON'T KNOW BY ONLY READING THE REPORT. PLEASE CONTACT THE INSPECTOR AT EITHER OF THE FOLLOWING NUMBERS: Daytime -600-632-0519 Evening 405-455-9055REV 18